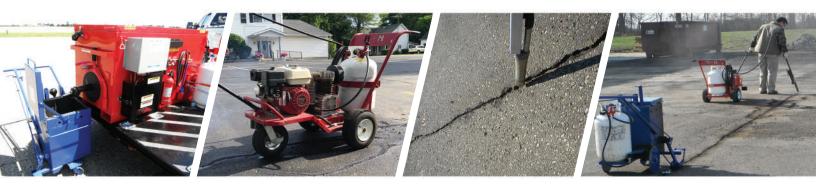

#### Crack Maintenance Trailer

KM's CMT Package includes all the equipment a contractor or municipality needs to get started crack filling.

CMT Package Includes:

- Crack Jet II Heat Lance
- > KM 55 Rubber Melter
- MA 10 Rubber Applicator
- Single Axle Utility Trailer