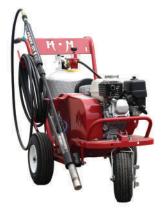

### Crack Jet II Crack Preperation Tool

- > 2,800 Degrees of Heat
- > 90 CFM of Pressure
- > Cleans and Etches Crack Walls
- Fully Self Contained
- Easy One Man Operation
- Eliminate Wire Wheels and Compressors
- > Allows for Greater Rubber Adhesion