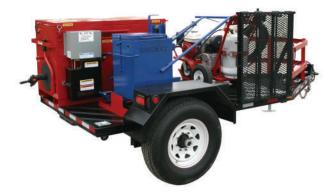

#### Crack Maintenance Trailer

KM's CMT Package includes all the equipment a contractor or municipality needs to get started crack filling.

CMT Package Includes:

- Crack Jet II Heat Lance
- > KM 55 Rubber Melter
- MA 10 Rubber Applicator
- Single Axle Utility Trailer