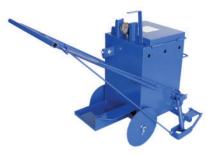

## MA-10 Rubber Applicator Kettle

- >Heavy Duty Steel Construction
- >10 Gallon Capacity
- Direct Fire Unit
- Agitation Handle
- >Hand Control Release Valve