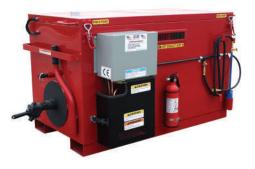

# CRACK MAINTENANCE EQUIPMENT

.....

KM 55 Rubber Melting Kettle

- > Thermostatically Controlled
- > 55 Gallon Capacity
- > Triple Wall Construction
- > 360 Degree Agitation
- Uses 1/2 the Amount of Propane as Direct Fire Melters
- > Material Ready to Apply in 45-60 mins.
- > Will NOT Blow Out While Driving